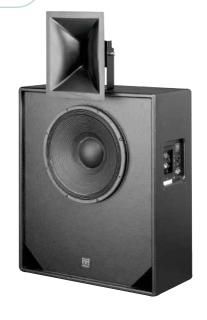

## Screen 2

Two-way bi-amp system

## features

- Two-way bi-amp design
- THX<sup>™</sup> approved
- Very shallow profile
- High SPL
- Low distortion